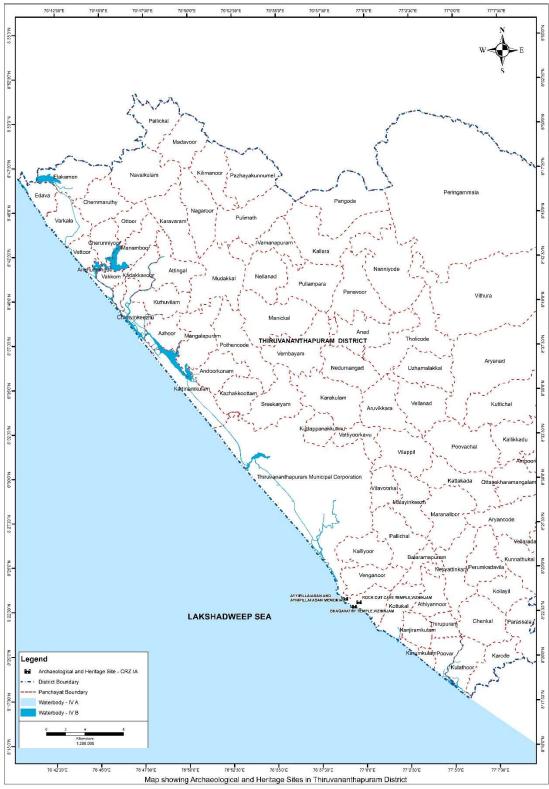

Map 3: Location Map of Thiruvananthapuram District

Map 5: Archeological and Heritage sites in Thiruvananthapuram District

Map 6: Inter Tidal Zone in Thiruvananthapuram District

Map 7: Coastal villages categorized as CRZ-IIIA and CRZ-IIIB in Thiruvananthapuram District