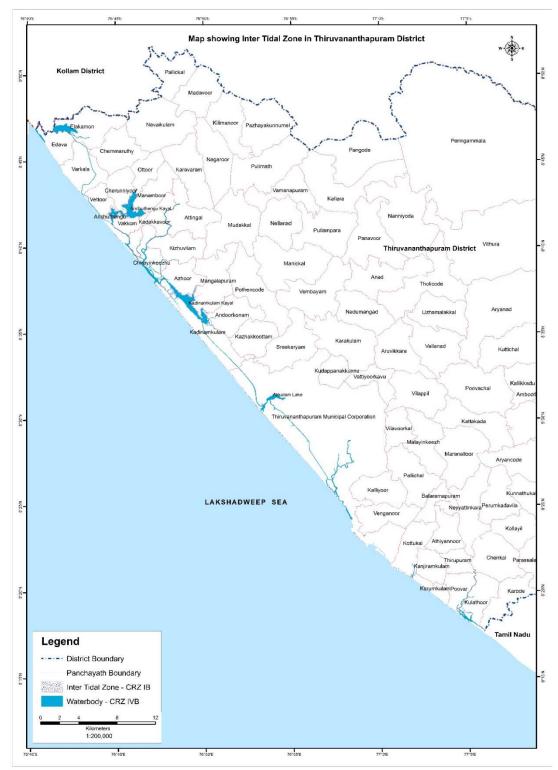

Map 3: Location Map of Thiruvananthapuram District

Map 5: Archeological and Heritage sites in Thiruvananthapuram District

Map 6: Inter Tidal Zone in Thiruvananthapuram District

Map 7: Coastal villages categorized as CRZ-IIIA and CRZ-IIIB in Thiruvananthapuram District