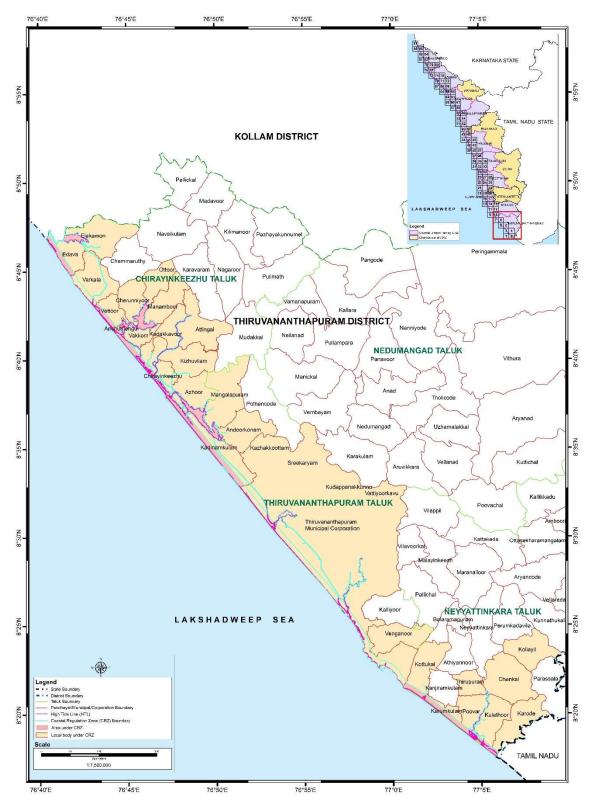

## ANNEXURE-1 MAPS

Map 1: An overview of distribution of CRZ (HTL) within the Thiruvananthapuram District

Map 2: Map grids with their numbers covering Thiruvananthapuram District (09 map frames bearing Map Numbers KL- 01, KL- 02, KL- 03, KL- 04, KL - 05, KL- 06, KL - 07, KL - 08, KL - 10)