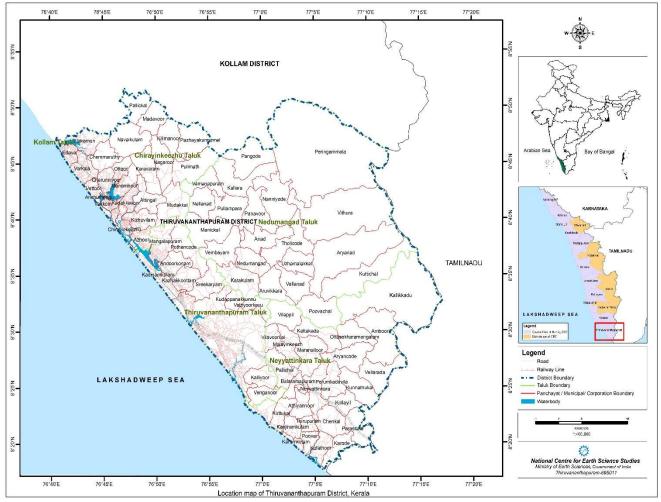

Map 3: Location Map of Thiruvananthapuram District

Map 5: Archeological and Heritage sites in Thiruvananthapuram District

Map 6: Inter Tidal Zone in Thiruvananthapuram District

Map 7: Coastal villages categorized as CRZ-IIIA and CRZ-IIIB in Thiruvananthapuram District