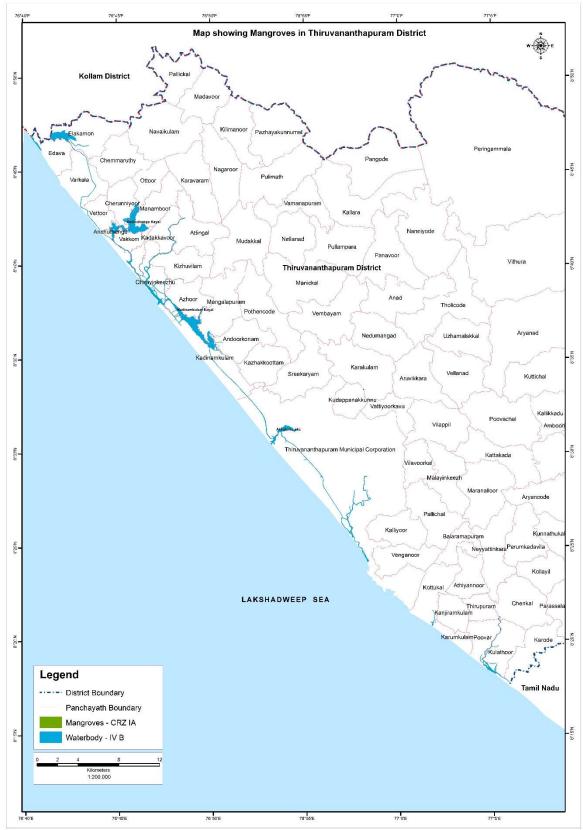

Map 3: Overall distribution of Mangroves in Thiruvananthapuram District

Draft Report on Coastal Zone Management Plan (CZMP) for Thiruvananthapuram District – Kerala (Prepared as per CRZ Notification 2019)