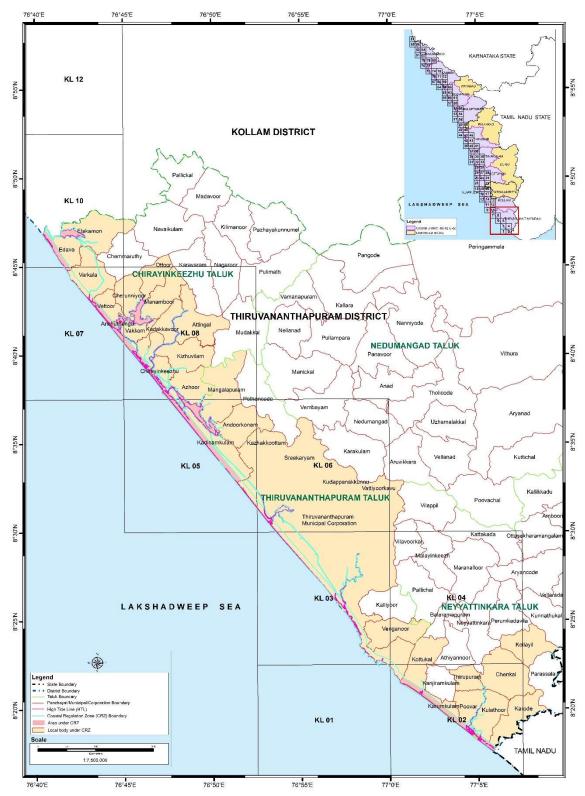

## ANNEXURE-1 MAPS

Map 1: An overview of distribution of CRZ (HTL) within the Thiruvananthapuram District

Map 2: Map grids with their numbers covering Thiruvananthapuram District (09 map frames bearing Map Numbers KL- 01, KL- 02, KL- 03, KL- 04, KL - 05, KL- 06, KL - 07, KL - 08, KL - 10)