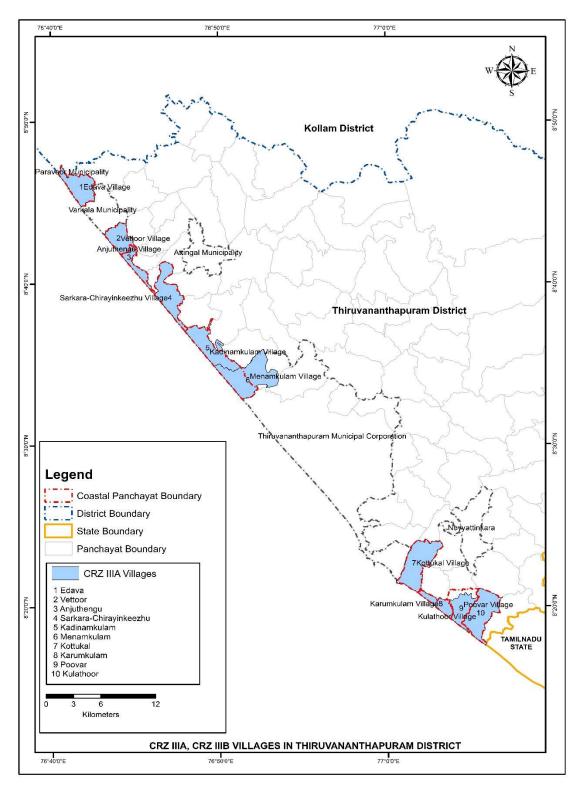

Map 3: Location Map of Thiruvananthapuram District

Map 5: Archeological and Heritage sites in Thiruvananthapuram District

Map 6: Inter Tidal Zone in Thiruvananthapuram District

Map 7: Coastal villages categorized as CRZ-IIIA and CRZ-IIIB in Thiruvananthapuram District