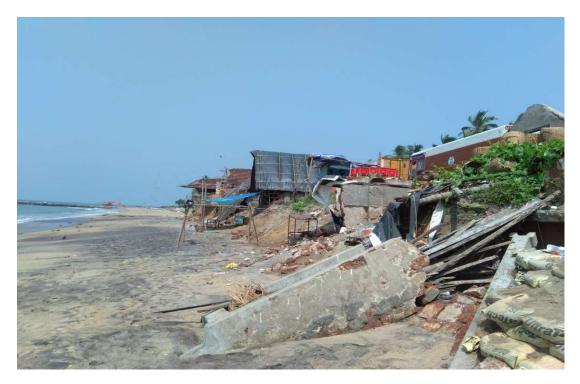

Plate-9: Mangrove removed for Aquaculture at Mangattiri (Location: 75° 54' 51.61" E 10° 53' 19.90" N, Thalakkad Panchayath, Village: Thalakkad)

Plate 10: HTL at Palapetty (Location: 75° 57' 7.69" E 10° 41' 45.37" N, Perumpadappa Panchayath, Village: Perumpadappa)