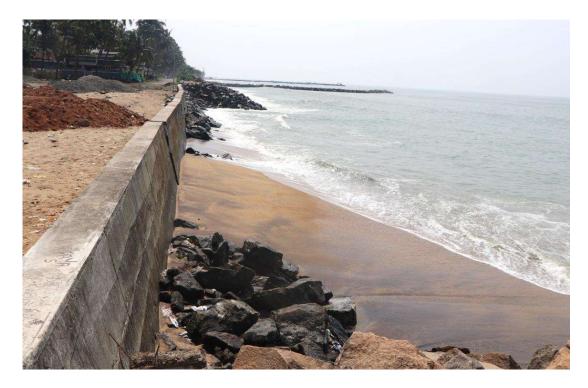

Plate-7: HTL at Edakadappuram (Location: 75° 52' 15.67" E 10° 57' 59.69" N, Tanur Municipality, Village: Tanur)

Plate-8: Mangrove area removed at Annara, Tirur (Location: 75° 54' 25.63" E 10° 54' 44.54" N Tirur Municipality, Village: Thrikkandiyur)