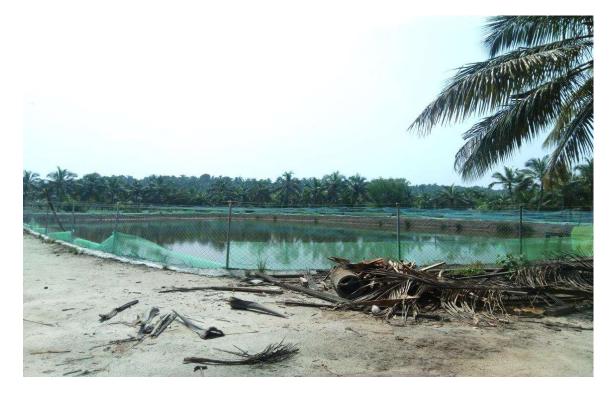

Plate-9: Mangrove removed for Aquaculture at Mangattiri (Location: 75° 54' 51.61" E 10° 53' 19.90" N, Thalakkad Panchayath, Village: Thalakkad)

Plate 10: HTL at Palapetty (Location: 75° 57' 7.69" E 10° 41' 45.37" N, Perumpadappa Panchayath, Village: Perumpadappa)