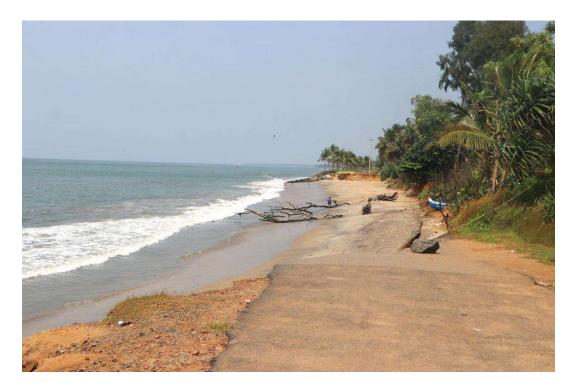

## ANNEXURE-3 FIELD PHOTOGRAPHS

Plate-1: HTL at Vallikkunnu Beach (Location: 75° 50' 17.98" E 11° 5' 30.40" N, Vallikkunnu Panchayat, Village: Ariyallur)

Plate-2: Mangrove patch at Thannithura (Location: 75° 56' 38.67" E10° 42' 52.66" N, Veliyancode Panchayath, Village: Veliyancode)