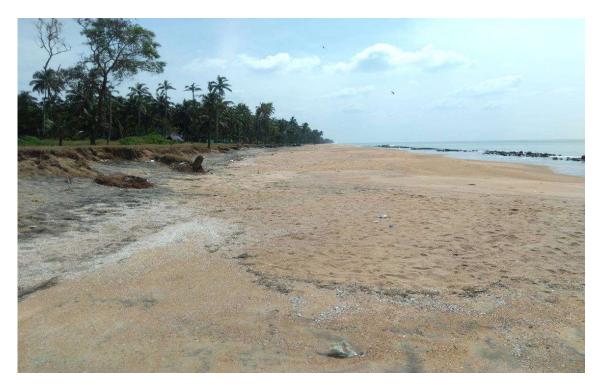

Plate-7: HTL at Edakadappuram (Location: 75° 52' 15.67" E 10° 57' 59.69" N, Tanur Municipality, Village: Tanur)

Plate-8: Mangrove area removed at Annara, Tirur (Location: 75° 54' 25.63" E 10° 54' 44.54" N Tirur Municipality, Village: Thrikkandiyur)